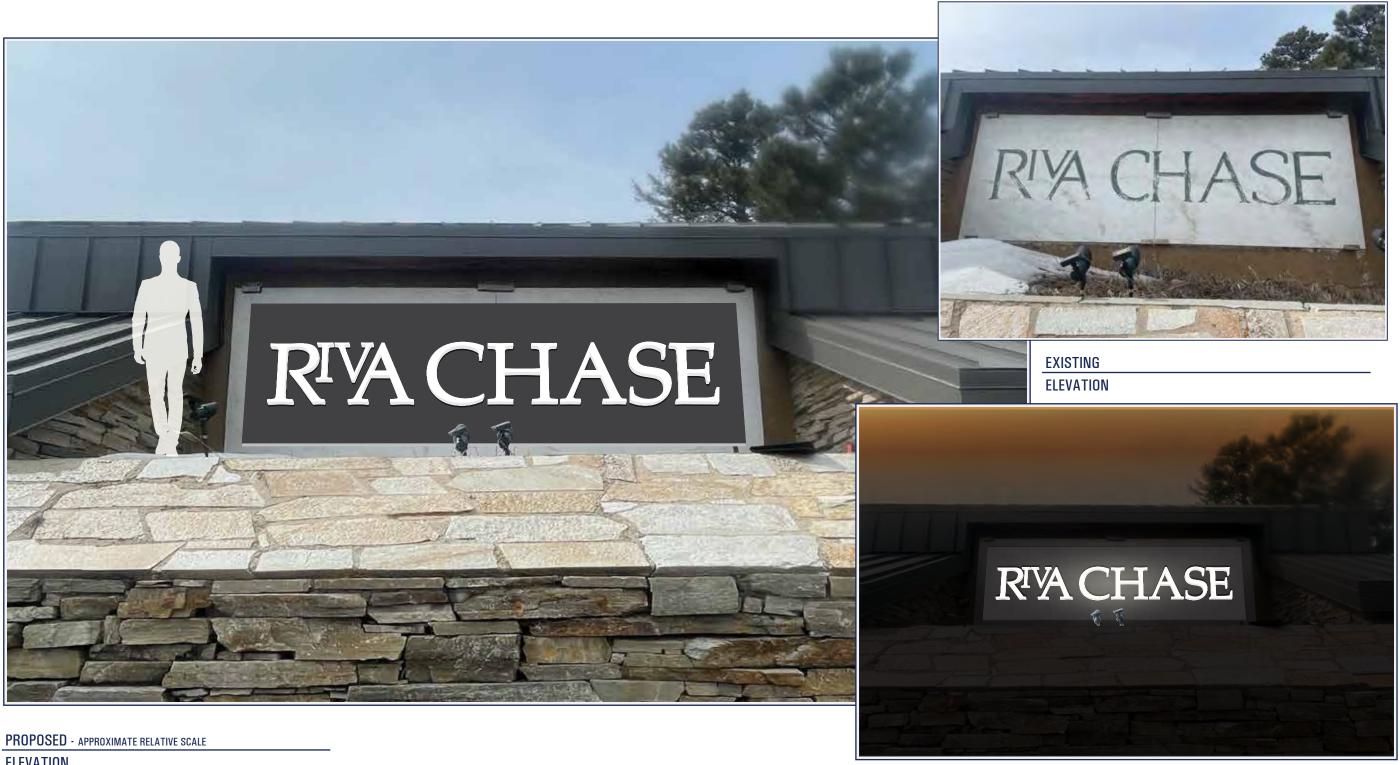

# RVA CHASE

ELEVATION

CLIENT NAME: **RIVA CHASE HOA** ADDRESS: **INDIAN PAINTBRUSH & RIV** CITY / STATE / ZIP: COLORADO 80401

|         | sales executive:<br>DAN MYERS |                | 4 |
|---------|-------------------------------|----------------|---|
| A CHASE | designer:<br>RICO ARAGON      |                |   |
|         | original date:<br>04.04.23    | ARTWORK PHASE: |   |

| 4 | VERSION # |             |
|---|-----------|-------------|
|   | FINAL ART | RE VISIONS: |

| _ | DATE     | REVISION                             | DESIGNER |
|---|----------|--------------------------------------|----------|
| 0 | 04.04.23 | ORIGINAL DESIGN                      | RA       |
| 0 | 04.14.23 | ADDED LOGO & COLOR OPTIONS           | RA       |
| 0 | 05.03.23 | CHANGED SIGN 1 TO REVER LIT          | RA       |
| 4 | 08.21.23 | UPDATED TO FAB METAL LETTERS & PAINT | RA       |
| 6 |          |                                      |          |
| 6 |          |                                      |          |
| 0 |          |                                      |          |
| 0 |          |                                      |          |
| 9 |          |                                      |          |
| 0 |          |                                      |          |

#### FILE LOCATION PAT

2023 Customer Art\Riva Chase HOA Golden\Project Location\Presale Project Info\Design Concepts

Landlord Signature / Date:

SIGN 1 - 4' x 13' 6" - REVERSE PAN CHANNELS ON BACKER

| F | RONT VIEW          | QTY(1 S/F )   |
|---|--------------------|---------------|
| S | CALE: 1/2" = 1'·0" | SIGN- 54 SQFT |

#### **SCOPE OF WORK**

**MANUFACTURE & INSTALL REVERSE PAN CHANNELS ON BACKER OVER EXISTING MARBLE** SLABS

**TECH SURVEY REQUIRED PRIOR TO PRODUCTION** 

#### SIGN SPECIFICATIONS

A REVERSE PAN CHANNEL

MOUNTING SIGN

3" DEEP FABRICATED METAL LETTERS WITH ALUMINUM FACES & RETURNS PAINTED WITH A SATIN FINISH. FLUSH MOUNTED TO BACKER/MARBLE SLAB WITH 3/8" HARDWARE. \*WILL NEED TO GO THROUGH MARBLE PANEL FOR

B BACKER

420"

EXISTING MONUMENT

1/8" ALUMINUM PAINTED WITH A SATIN FINISH. ATTACHED TO MARBLE SLAB/MONUMENT WITH 3/8" ALL THREAD, SCREWS. \*WILL NEED TO GO THROUGH MARBLE PANEL FOR MOUNTING SIGN

**EXISTING MARBLE** 