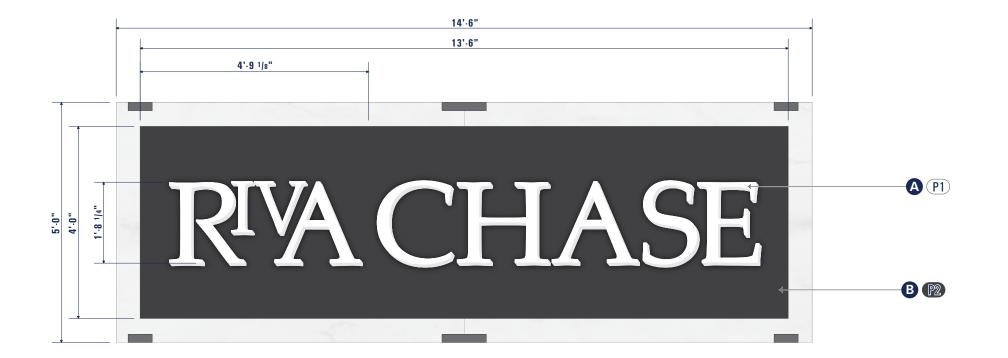

#### **SCOPE OF WORK**

**MANUFACTURE & INSTALL REVERSE PAN CHANNELS ON BACKER OVER EXISTING MARBLE** SLABS

**TECH SURVEY REQUIRED PRIOR TO PRODUCTION** 

#### SIGN SPECIFICATIONS

A REVERSE PAN CHANNEL

MOUNTING SIGN

3" DEEP FABRICATED METAL LETTERS WITH ALUMINUM FACES & RETURNS PAINTED WITH A SATIN FINISH. FLUSH MOUNTED TO BACKER/MARBLE SLAB WITH 3/8" HARDWARE. \*WILL NEED TO GO THROUGH MARBLE PANEL FOR

B BACKER

420"

EXISTING MONUMENT

1/8" ALUMINUM PAINTED WITH A SATIN FINISH. ATTACHED TO MARBLE SLAB/MONUMENT WITH 3/8" ALL THREAD, SCREWS. \*WILL NEED TO GO THROUGH MARBLE PANEL FOR MOUNTING SIGN

**EXISTING MARBLE** 

#### **COLOR KEY**

P2 SW 7062 ROCK BOTTOM - SATIN