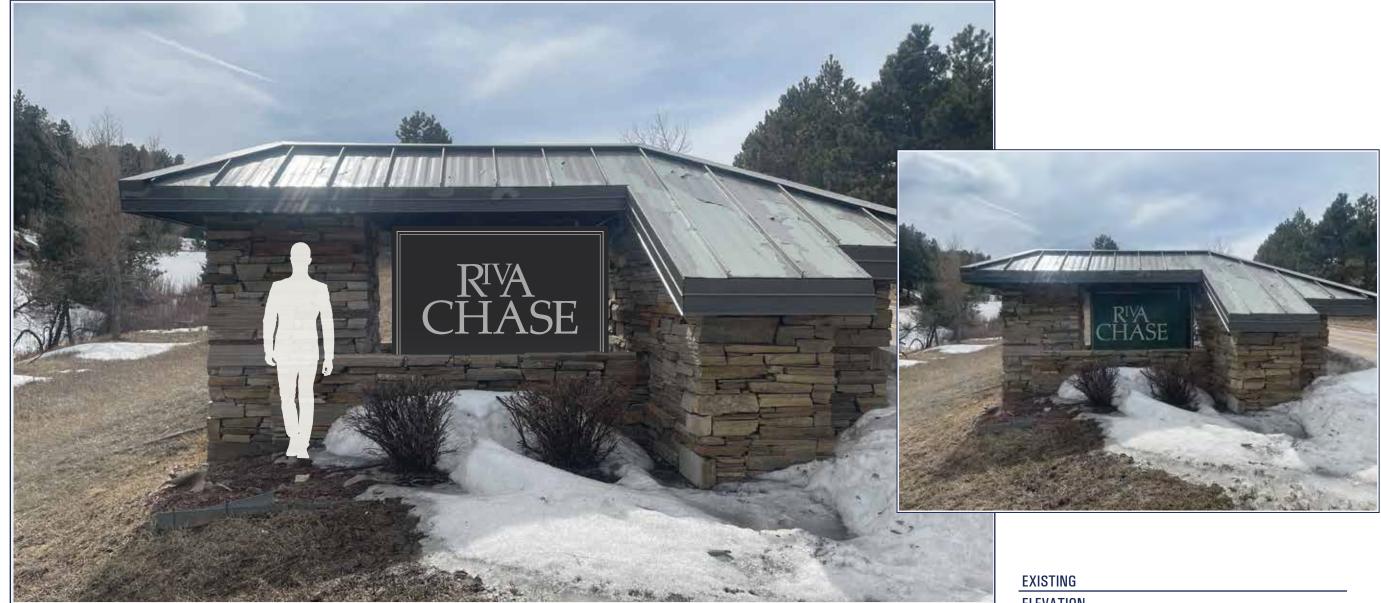

# RVA CHASE

ELEVATION

CLIENT NAME: **RIVA CHASE HOA** ADDRESS: **INDIAN PAINTBRUSH & RIV** CITY / STATE / ZIP: COLORADO 80401

|         | sales executive:<br>DAN MYERS |                | 4 |
|---------|-------------------------------|----------------|---|
| A CHASE | designer:<br>RICO ARAGON      |                |   |
|         | original date:<br>04.04.23    | ARTWORK PHASE: |   |

#### FILE LOCATION PAT

2023 Customer Art\Riva Chase HOA Golden\Project Location\Presale Project Info\Design Concepts

Landlord Signature / Date:

SIGN 1 - 4' x 13' 6" - REVERSE PAN CHANNELS ON BACKER

| F | RONT VIEW          | QTY(1 S/F )   |
|---|--------------------|---------------|
| S | CALE: 1/2" = 1'·0" | SIGN- 54 SQFT |

#### **SCOPE OF WORK**

**MANUFACTURE & INSTALL REVERSE PAN CHANNELS ON BACKER OVER EXISTING MARBLE** SLABS

**TECH SURVEY REQUIRED PRIOR TO PRODUCTION** 

#### SIGN SPECIFICATIONS

A REVERSE PAN CHANNEL

MOUNTING SIGN

3" DEEP FABRICATED METAL LETTERS WITH ALUMINUM FACES & RETURNS PAINTED WITH A SATIN FINISH. FLUSH MOUNTED TO BACKER/MARBLE SLAB WITH 3/8" HARDWARE. \*WILL NEED TO GO THROUGH MARBLE PANEL FOR

B BACKER

420"

EXISTING MONUMENT

1/8" ALUMINUM PAINTED WITH A SATIN FINISH. ATTACHED TO MARBLE SLAB/MONUMENT WITH 3/8" ALL THREAD, SCREWS. \*WILL NEED TO GO THROUGH MARBLE PANEL FOR MOUNTING SIGN

**EXISTING MARBLE** 