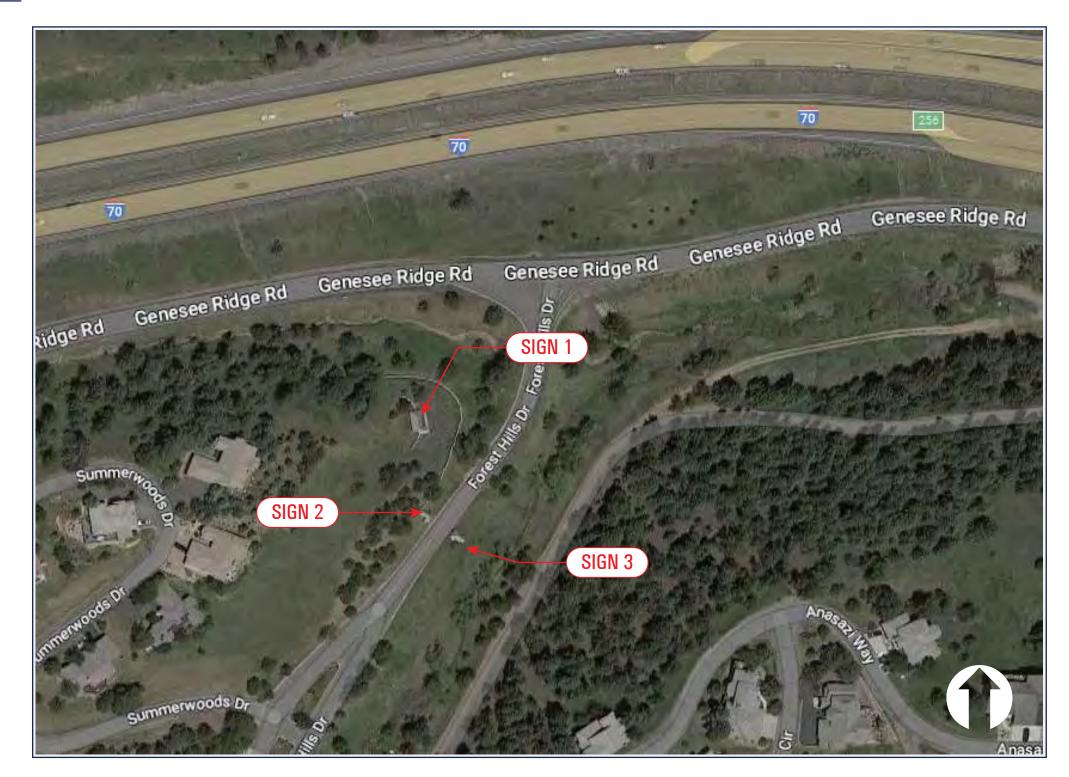

#### **HOA Matters**

A homeowner on Red Hawk lane (Grawey) has requested that the HOA/FHMD put up signage on the two back/emergency gates and the Eastwood homeowner gate (see email attached to this report). RKZ spoke with Yvett Green to ensure the HOA would approve posting of signs and they agreed it would be a good idea and will have the signs done. The homeowner and HOA are asking FHMD for permission to post the signs either on a pole near the gates or on the gates themselves. This will be discussed during the meeting.

The sign company has rebid the bunker and monument signs to remove the lighting, stonework and electrical. RKZ provided them with the approved colors. The new bids are attached to this report. This will be discussed during the meeting.

Invoice Grand Totals: 3 charges for \$15.00.

madeline grawey <madgrawey@gmail.com> To: RivaHOA Board <rivahoaboard1@gmail.com> +2 others

Tue 9/5/2023 5:21 PM

Hello FHMD,

We are residents of Riva Chase and are having trouble getting our deliveries because of Google/ Apple maps sending people to the incorrect gate. We have updated the route a number of times on Google and Apple but it keeps reverting back. Our hoa mentioned you maybe able to help us with the request below.

From our house we can see the fire entrance to the neighborhood off Grapevine. This is the entrance that Apple Maps and Google directs vendors, delivery drivers and visitors to. This problem occurs for only certain addresses in the neighborhood. Could a sign be installed on the gate explaining the entrance to the neighborhood is off of Genesee Ridge Road and this is a fire entrance only? A sign would really help confused visitors and delivery drivers as we have found medication, food, etc. left at this entrance.

Could the hoa get a sign fabracated and installed on or by the gate with your permission?

Thanks for your help!

Madeline and Wes