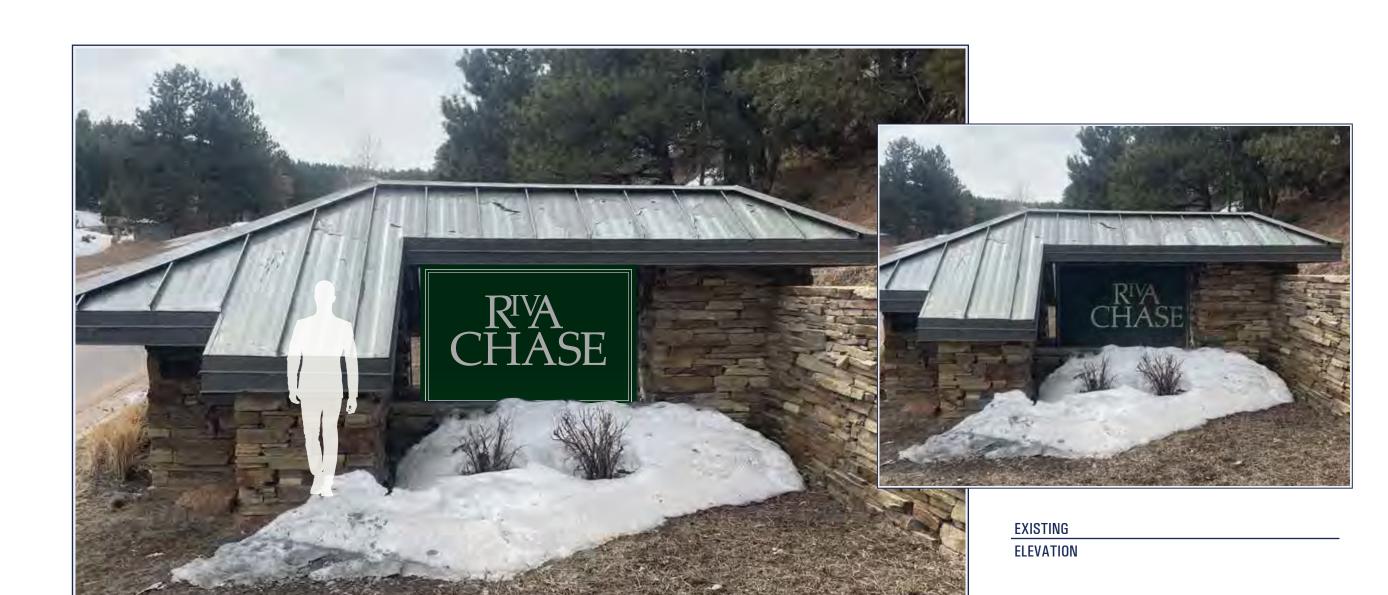

Executed this 27th day of June at Denver, Colorado.

Alan Leak, P.E.

EXISTING ELEVATION

**ELEVATION** 

SIGNS • LIGHTING • ARCHITECTURAL

7245 W. 116th Pl. Broomfield, CO 80020
303.464.0644
www.bscsigns.com www.bscscustom.com