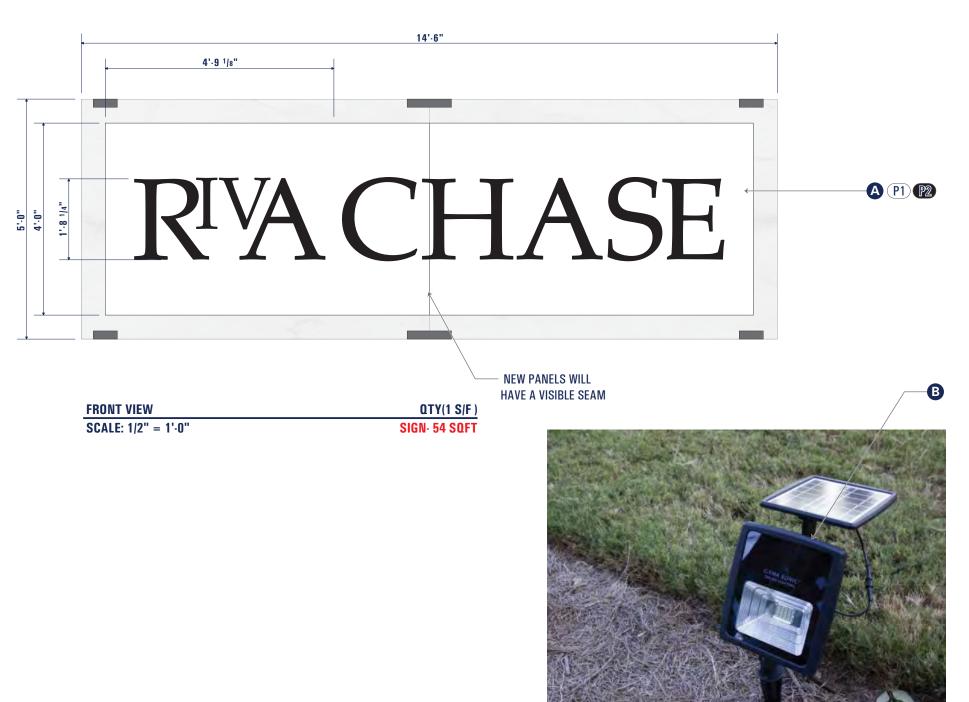

## **RIVA CHASE**

SIGN 1 - 4' x 13' 6" - PANEL

## **SCOPE OF WORK**

MANUFACTURE & INSTALL NEW ALUMINUM. WITH SOLAR FLOOD LIGHTING

TECH SURVEY REQUIRED PRIOR TO PRODUCTION

## SIGN SPECIFICATIONS

1/8" ALUMINUM PAINTED WITH A SATIN FINISH. LOGO TO BE PAINTED. PANEL TO BE FLUSH MOUNTED TO EXISTING MARBLE PANEL WITH LORDS GLUE & SILICONE

\*TECH SURVEY REQUIRED

(2)GAMA SOLAR FLOOD LIGHT 2007. 3.7V WITH A 4W SOLAR PANEL. 250 LUMENS. AUTOMATIC DUSK TO DAWN OPERATION.

\*QTY TBD BY DISTANCE FROM SIGN AREA. 1 FLOOD-LIGHT RANGE FROM 10' BACK IS 68' WIDE

## **COLOR KEY**

(P1) MP WHITE - SATIN

P2 MP BLACK - SATIN

7245 W. 116th Pl. Broomfield, CO 80020 303.464.0644 www.bscsigns.com www.bcscustom.com

**RIVA CHASE HOA** INDIAN PAINTBRUSH & RIVA CHASE CITY / STATE / ZIP: **COLORADO 80401** 