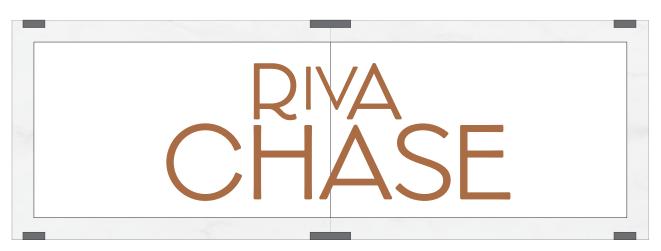

## **RIVA CHASE**

SIGN 1 - 4' x 13' 6" - PANEL

## **COLOR KEY**

(P1) MP WHITE - SATIN

P2 MP BLACK - SATIN

7245 W. 116th Pl. Broomfield, CO 80020 303.464.0644 www.bscsigns.com www.bcscustom.com

**RIVA CHASE HOA** INDIAN PAINTBRUSH & RIVA CHASE CITY / STATE / ZIP: **COLORADO 80401** 

## **RIVA CHASE**

SIGN 2 & 3 - 4' x 6' - PANEL