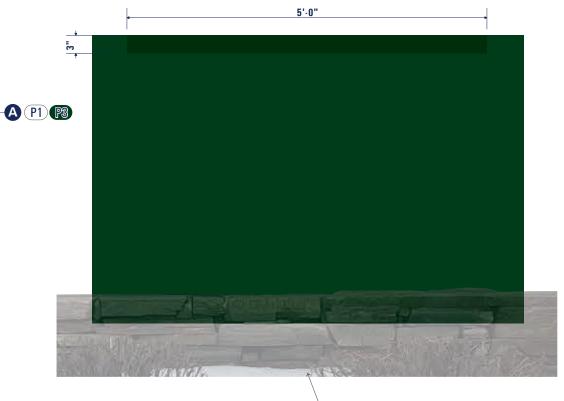

## **RIVA CHASE**

SIGN 2 & 3 - 4' x 6' - PANEL

## **SCOPE OF WORK**

MANUFACTURE & INSTALL NEW S/F ALUMINUM PANEL WITH TOP BRACKET.

**BSC TO REMOVE EXISTING SIGNAGE & DISPOSE** 

**TECH SURVEY REQUIRED PRIOR TO PRODUCTION** 

## SIGN SPECIFICATIONS

- ROOF AREA

\_] 3" [\_

1/8" ALUMINUM PAINTED WITH A SATIN FINISH. LOGO & BOARDER TO BE PAINTED. PANEL HUNG BY 3" PAINTED ANGLE BRACKET TO TOP SECTION OF EXISTING STRUCTURE.

\*TECH SURVEY TO CONFIRM MOUNTING METHOD

## **COLOR KEY**

(P1) MP WHITE - SATIN

P3 MP MATCH EXISTINGT - SATIN

STONE BASE TO COVER LOWER PART OF PANEL

FRONT VIEW 1

SCALE: 3/4" = 1'-0"

**QTY(2 S/F)** 

SIGN-24 SQFT

**BACK VIEW** 

**SCALE:** 1/2" = 1'-0"

**SIDE VIEW** 

7245 W. 116th Pl. Broomfield, CO 80020 303.464.0644 www.bscsigns.com www.bcscustom.com

RIVA CHASE HOA INDIAN PAINTBRUSH & RIVA CHASE CITY / STATE / ZIP: COLORADO 80401