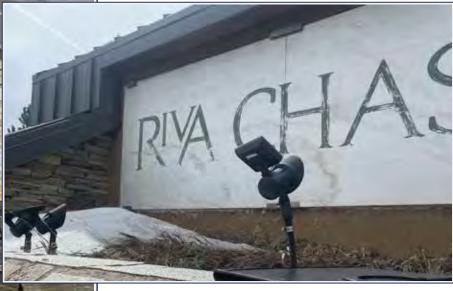

Chairperson Weinberg asked the HOA for their recommendations about colors and sent an email to the Board with their preference. The proposals for bunker and monument signage updates are attached to this report and will be further discussed during the meeting.

#### **Job Name and Location**

Riva Chase HOA 22234 Anasazi Way Golden, CO 80401 USA

| 22234 Ana<br>Golden, CO | 0 80401 USA                                                                                                                                                                                | EIIIdii                                                                           | <u>iivaciiase.acc@gii</u>                 | <u>Idii.00111</u> |                  |             |              |
|-------------------------|--------------------------------------------------------------------------------------------------------------------------------------------------------------------------------------------|-----------------------------------------------------------------------------------|-------------------------------------------|-------------------|------------------|-------------|--------------|
| Quote                   | e # Quote Date                                                                                                                                                                             | Ship Via                                                                          | Ship Date                                 | Due Date          | Payment Term     | s Contact   | Page         |
| 0332                    | 05 5/8/2023                                                                                                                                                                                |                                                                                   |                                           |                   | Net 7            | DanM        | Page 1 of    |
| Quantity                | Description                                                                                                                                                                                |                                                                                   |                                           |                   |                  | Unit Price  | Extended Pri |
| 1                       | Per BSC Signs Design -                                                                                                                                                                     | VERSION # 3 - D                                                                   | eated - 05/03/23                          |                   | <u> </u>         | \$0.00      | \$0.0        |
| 1                       | Permitting Acquisition: Bi install all proposed exteri                                                                                                                                     |                                                                                   | essary permits ne                         | eded to manut     | facture and      | \$341.09    | \$341.0      |
| 1                       | Permit Fees: **Line item design reviews will be pa                                                                                                                                         |                                                                                   |                                           |                   |                  | \$0.00      | \$0.0        |
| 1                       | Sign 1: - Fabricate (1) Aluminum - Fabricate as "Shoe box - 3" aluminum angle retur - 2" aluminum angle back - Panel to be painted one - Panel to be mounted flu *Pricing correction maybe | " type.<br>rns.<br>c frame for mount<br>e satin finished co<br>ish to existing ma | ing against marb<br>lor.<br>ırble fascia. |                   | n is available.* | \$5,950.93  | \$5,950.9    |
| 1                       | Sign 1: - Fabricate (1) showing o - Fabricate for Halo illumi125 aluminum faces063 aluminum Returns - Clear Polycarbonate ba - 6500K White LED Painted one color Mount to fabricated bac   | nation.                                                                           | g "RIVA CHASE'                            |                   |                  | \$5,200.26  | \$5,200.2    |
| 2                       | Sign 2 & 3: - Fabricate (1) 4' x 6' x .1: - Fabricate the aluminum existing Panel is painted one co - Copy Reading "Riva Ch * Price correction may be                                      | panel with 3 x 3 lor. ase" with border                                            | x 1/4 aluminum at to be panted one        | color.            | -                | \$1,642.37  | \$3,284.7    |
| 1                       | Masonry Demo & Patch: - Demo existing assumed                                                                                                                                              | d block and stone                                                                 | wing walls at 2 s                         | sign locations p  | er pictures      | \$24,584.87 | \$24,584.8   |