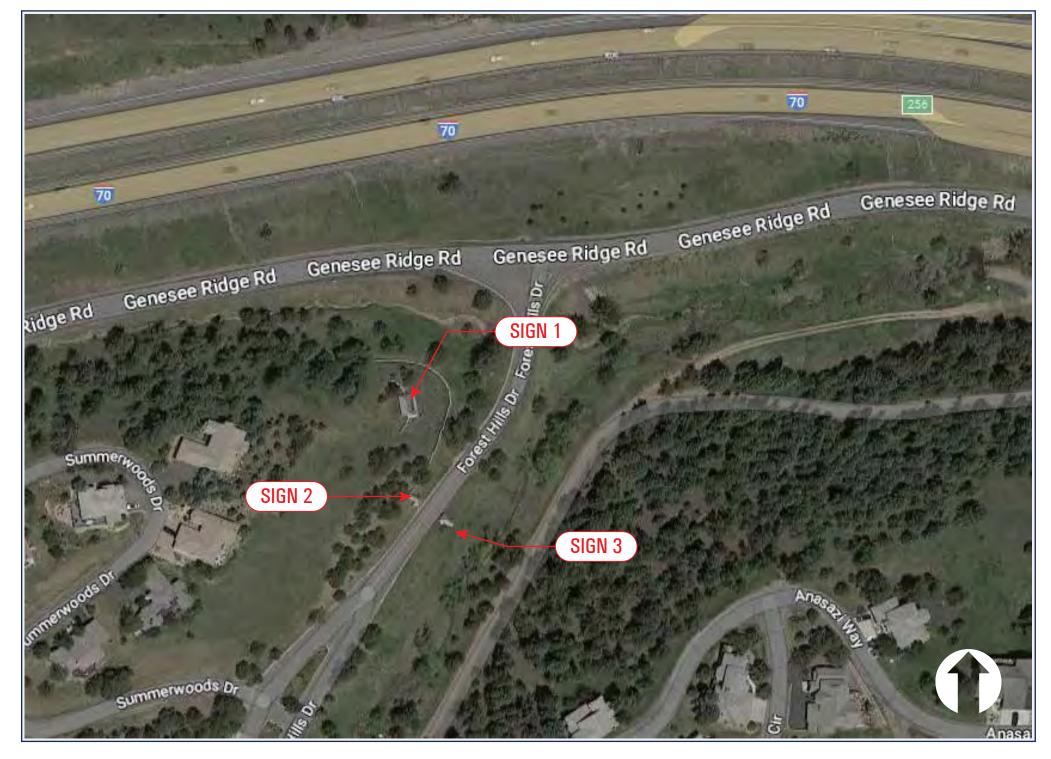

2023 Customer Art\Riva Chase HOA Golden\Project Location\Presale Project Info\Design Concepts

SITE MAP

**AERIAL VIEW** 

SIGN LOCATION

7245 W. 116th Pl. Broomfield, CO 80020 303.464.0644

www.bscsigns.com www.bcscustom.com

CLIENT NAME: RIVA CHAS ADDRESS: INDIAN PAII CITY / STATE / ZIP: COLORADO

| SE HOA                | SALES EXECUTIVE:  DAN MYERS |
|-----------------------|-----------------------------|
| INTBRUSH & RIVA CHASE | DESIGNER:<br>RICO ARAGON    |
| IP:<br>10 80401       | ORIGINAL DATE:              |