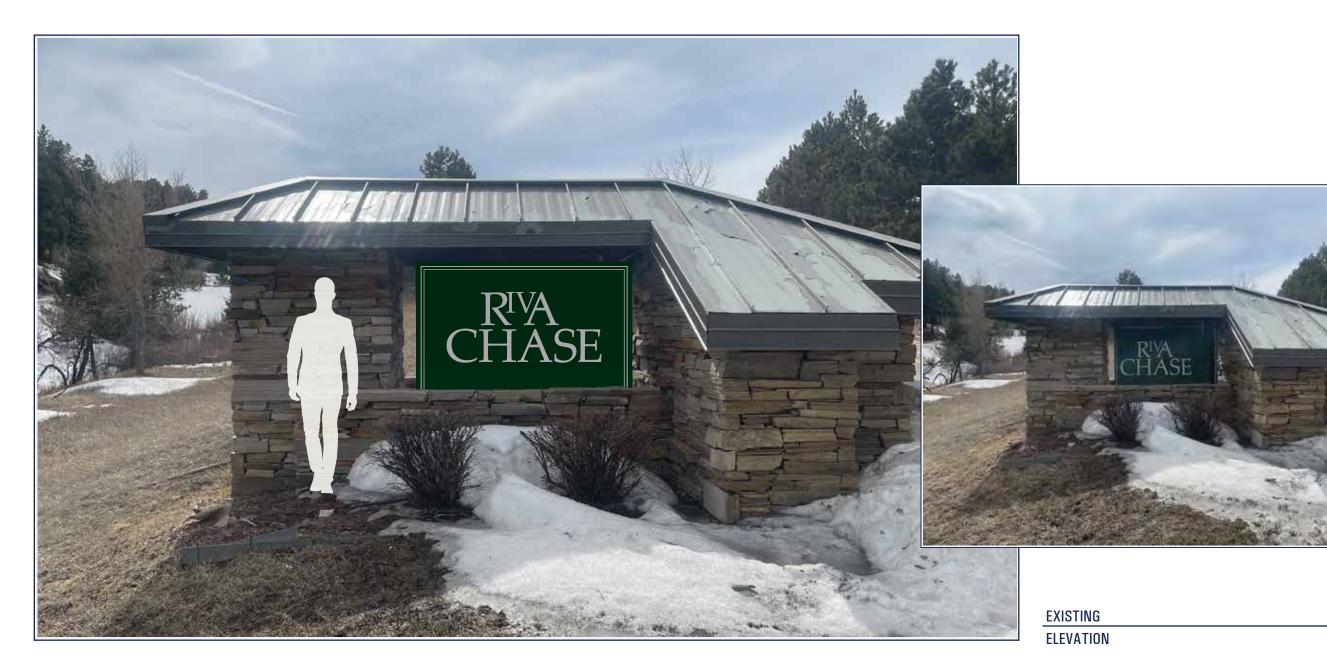

Executed this 27th day of June at Denver, Colorado.

Alan Leak, P.E.

EXISTING ELEVATION

**ELEVATION** 

SIGNS • LIGHTING • ARCHITECTURAL

7245 W. 116th Pl. Broomfield, CO 80020
303.464.0644
www.bscsigns.com www.bscscustom.com