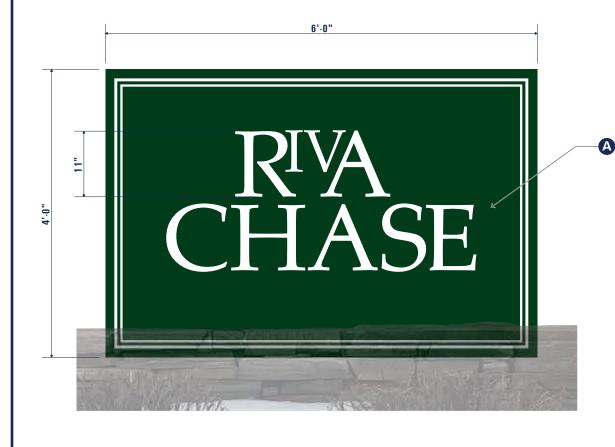

## **RIVA CHASE**

SIGN 1 - 4' x 13' 6" - PANEL

## **SCOPE OF WORK**

MANUFACTURE & INSTALL NEW ALUMINUM. WITH SOLAR FLOOD LIGHTING

TECH SURVEY REQUIRED PRIOR TO PRODUCTION

## SIGN SPECIFICATIONS

1/8" ALUMINUM PAINTED WITH A SATIN FINISH. LOGO TO BE PAINTED. PANEL TO BE FLUSH MOUNTED TO EXISTING MARBLE PANEL WITH LORDS GLUE & SILICONE

\*TECH SURVEY REQUIRED

(2)GAMA SOLAR FLOOD LIGHT 2007. 3.7V WITH A 4W SOLAR PANEL. 250 LUMENS. AUTOMATIC DUSK TO DAWN OPERATION.

\*QTY TBD BY DISTANCE FROM SIGN AREA. 1 FLOOD-LIGHT RANGE FROM 10' BACK IS 68' WIDE

## **COLOR KEY**

(P1) MP WHITE - SATIN

P2 MP BLACK - SATIN

7245 W. 116th Pl. Broomfield, CO 80020 303.464.0644 www.bscsigns.com www.bcscustom.com

**RIVA CHASE HOA** INDIAN PAINTBRUSH & RIVA CHASE CITY / STATE / ZIP: **COLORADO 80401** 