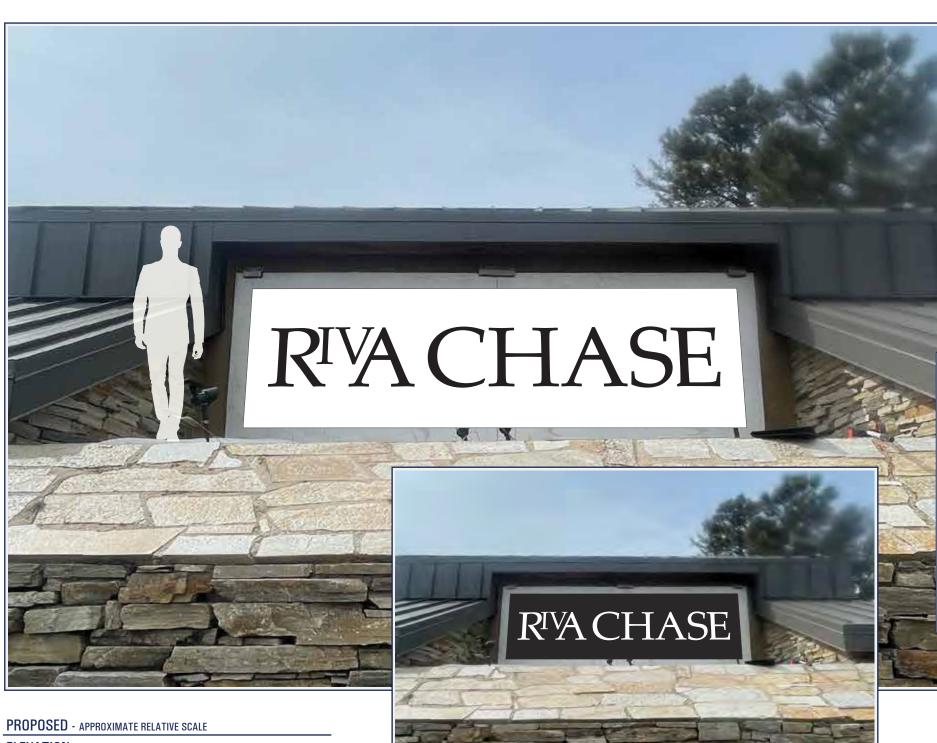

## **RIVA CHASE**

SIGN 1 - 4' x 13' 6" - PANEL

## **SCOPE OF WORK**

MANUFACTURE & INSTALL NEW ALUMINUM. WITH SOLAR FLOOD LIGHTING

TECH SURVEY REQUIRED PRIOR TO PRODUCTION

## SIGN SPECIFICATIONS

1/8" ALUMINUM PAINTED WITH A SATIN FINISH. LOGO TO BE PAINTED. PANEL TO BE FLUSH MOUNTED TO EXISTING MARBLE PANEL WITH LORDS GLUE & SILICONE

\*TECH SURVEY REQUIRED

(2)GAMA SOLAR FLOOD LIGHT 2007. 3.7V WITH A 4W SOLAR PANEL. 250 LUMENS. AUTOMATIC DUSK TO DAWN OPERATION.

\*QTY TBD BY DISTANCE FROM SIGN AREA. 1 FLOOD-LIGHT RANGE FROM 10' BACK IS 68' WIDE

## **COLOR KEY**

(P1) MP WHITE - SATIN

P2 MP BLACK - SATIN

7245 W. 116th Pl. Broomfield, CO 80020 303.464.0644 www.bscsigns.com www.bcscustom.com

**RIVA CHASE HOA** INDIAN PAINTBRUSH & RIVA CHASE CITY / STATE / ZIP: **COLORADO 80401** 